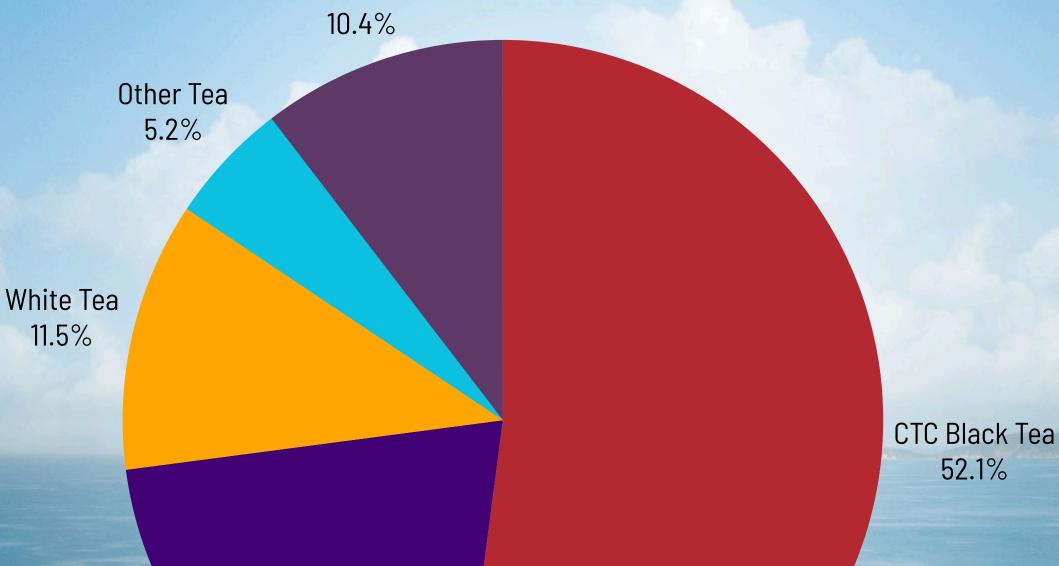

## PRICE LIST

(May be more or less depending on the Auction market)

Green Tea 20.8%

1 × 20' container

**SEE MORE INFO** 

Africa

Contact Us

Saplabag R/A- Sreemangal-Sylhet- Bangladesh