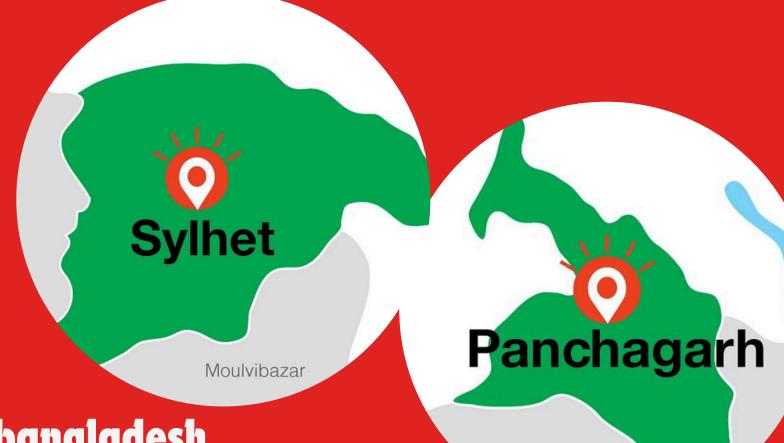

#### Tea Production Region in bangladesh

Tea is the second largest export oriented cash crop of Bangladesh, following jute. The industry accounts for 1.89% of national GDP. Tea-producing districts include Moulvibazar, Habiganj, Sylhet, Panchagarh, Chattagram, Lalmonirhat, Rangamati, Thakurgong. A major world exporter, Bangladesh is now a net importer of tea.t is the 10th largest tea producer in the world