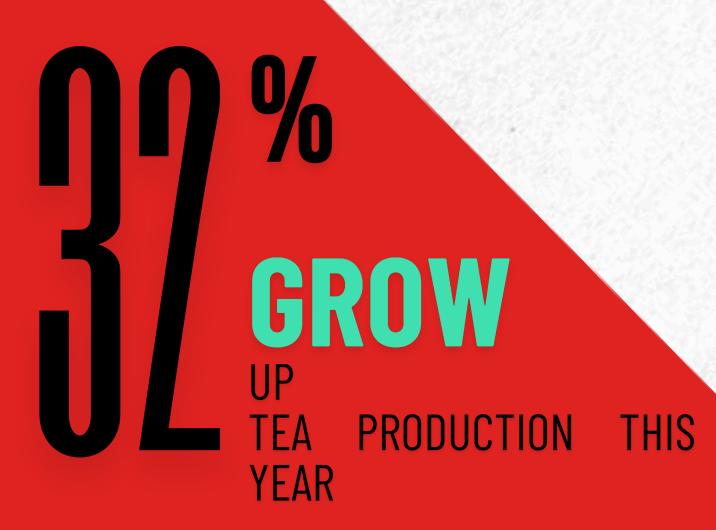

#### Tea Production Region in bangladesh

Tea is the second largest export oriented cash crop of Bangladesh, following jute. The industry accounts for 1.89% of national GDP. Tea-producing districts include Moulvibazar, Habiganj, Sylhet, Panchagarh, Chattagram, Lalmonirhat, Rangamati, Thakurgong. A major world exporter, Bangladesh is now a net importer of tea.t is the 10th largest tea producer in the world