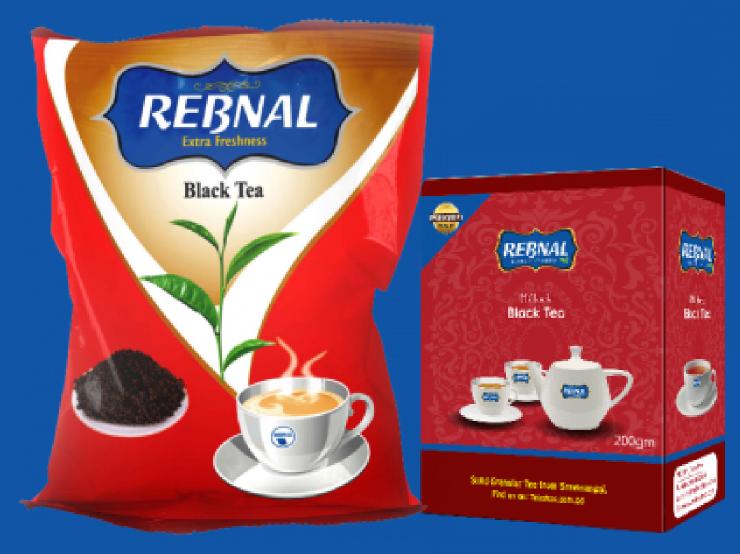

# OUR PACKAGES:

Black Tea- 500Gm

www.rebnaltea.com.bd +8801713-426386

+88 01714-170098

You will get global intern service from us:

White the service for the service from the ser

Loose Tea Bags

> Ready Blend