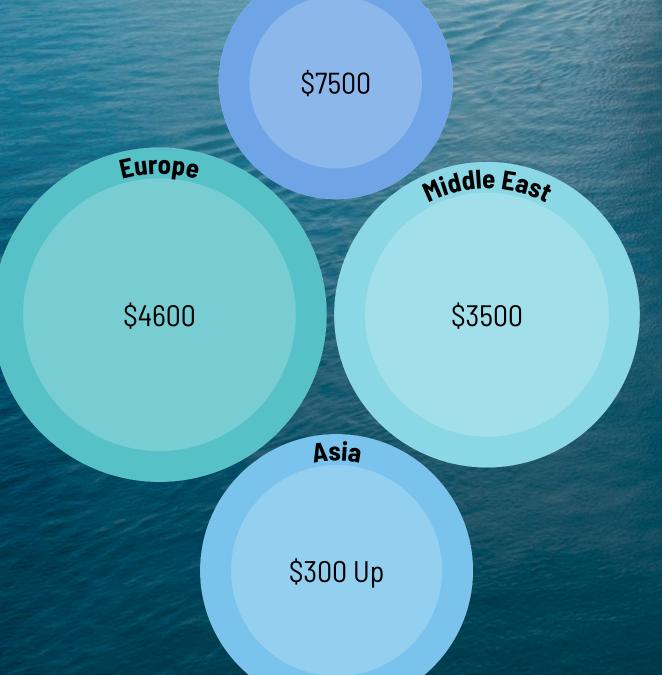

## PRICE LIST

(May be more or less depending on the Auction market)

Green Tea 20.8%

1 × 20' container

**SEE MORE INFO** 

Africa

Contact Us

Saplabag R/A- Sreemangal-Sylhet- Bangladesh